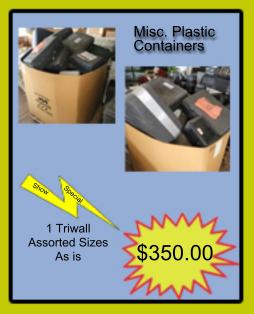

sand bags, since no filling is required. They can be easily moved, stored, stacked and positioned in tight spaces. Use them as a barrier to protect entryways, divert moving water, as protection around door seals from wind and rain, seal off garage doors and protect plumbing. You can also roll up a bag and insert it into a drain pipe or toilet to protect your home from sewer waste entering through these appliances.



## **ANME Show Special**





#### **DAM-IT-UP BAGS**

Homeowners Kit

1 blaze orange stuff bag6 (14"X26") flood bags2 (8"X98") flood bags

www.FloodBagSystems.com



### Rockford Army Surplus ANME Show SPECIALS











Bulk Savings
See item description for MOQ
Wholesale Manager
Brian Bobik
480-809-5185
bbobik75@gmail.com

## Rockford Army Surplus ANME Show SPECIALS











Bulk Savings
See item description for MOQ
Wholesale Manager
Brian Bobik
480-809-5185
bbobik75@gmail.com



Cannabinoids (CBD) are hydrophobic oily substances and, as such, are not naturally water soluble.

We all know the saying, oil and water don't mix.

Using Lipofusion™ technology CBD is **now** water soluble.



Our Broad-Spectrum Water Soluble Cannabinoid Powder is made using Lipofusion™ Technology to encase CBD actives in lipids that are bioidentical to our cell membranes, allowing the nanoliposomes to deliver CBD more effectively at a cellular level.

- \* Nano-encapsulated hemp extract with naturally occurring CBD
- \* 25 mg Per Serving
- \* On-The-Go Stick Packs
- \* Broad-Spectrum
- \* 100% Colorado Hemp