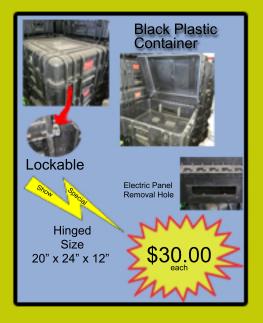

nd bags, since no filling is required. They can be easily moved, stored, stacked and positioned in tight spaces. Use them as a barrier to protect entryways, divert moving water, as protection around door seals from wind and rain, seal off garage doors and protect plumbing. You can also roll up a bag and insert it into a drain pipe or toilet to protect your home from sewer waste entering through these appliances.



## **ANME Show Special**





#### **DAM-IT-UP BAGS**

Homeowners Kit

1 blaze orange stuff bag6 (14"X26") flood bags2 (8"X98") flood bags

www.FloodBagSystems.com



### Rockford Army Surplus ANME Show SPECIALS











Bulk Savings
See item description for MOQ
Wholesale Manager
Brian Bobik
480-809-5185
bbobik75@gmail.com

## Rockford Army Surplus ANME Show SPECIALS











Bulk Savings
See item description for MOQ
Wholesale Manager
Brian Bobik
480-809-5185
bbobik75@gmail.com



Cannabinoids (CBD) are hydrophobic oily substances and, as such, are not naturally water soluble.

We all know the saying, oil and water don't mix.

Using Lipofusion™ technology CBD is **now** water soluble.



Our Broad-Spectrum Water Soluble Cannabinoid Powder is made using Lipofusion™ Technology to encase CBD actives in lipids that are bioidentical to our cell membranes, allowing the nanoliposomes to deliver CBD more effectively at a cellular level.

- \* Nano-encapsulated hemp extract with naturally occurring CBD
- \* 25 mg Per Serving
- \* On-The-Go Stick Packs
- \* Broad-Spectrum
- \* 100% Colorado Hemp