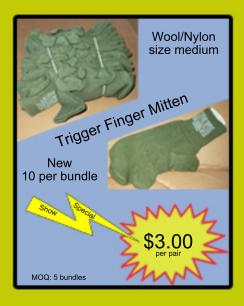

### Rockford Army Surplus ANME Show SPECIALS

Bulk Savings
See item description for MOQ
Wholesale Manager
Brian Bobik
480-809-5185
bbobik75@gmail.com

## Rockford Army Surplus ANME Show SPECIALS

Bulk Savings
See item description for MOQ
Wholesale Manager
Brian Bobik
480-809-5185
bbobik75@gmail.com

Cannabinoids (CBD) are hydrophobic oily substances and, as such, are not naturally water soluble.