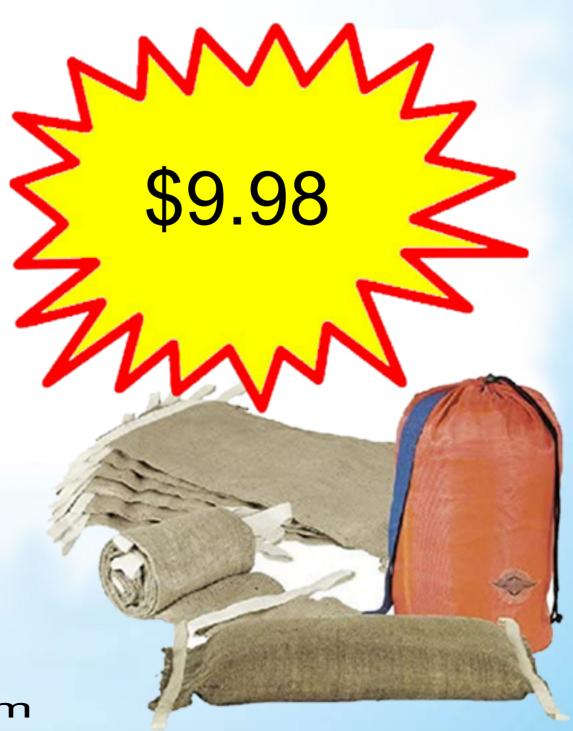

#### **DAM-IT-UP BAGS**

Homeowners Kit

1 blaze orange stuff bag6 (14"X26") flood bags2 (8"X98") flood bags

www.FloodBagSystems.com