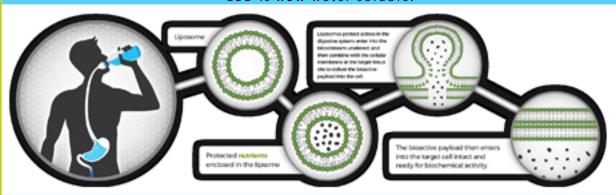

## Rockford Army Surplus ANME Show SPECIALS

Bulk Savings
See item description for MOQ
Wholesale Manager
Brian Bobik
480-809-5185
bbobik75@gmail.com

Cannabinoids (CBD) are hydrophobic oily substances and, as such, are not naturally water soluble.

We all know the saying, oil and water don't mix.

Using Lipofusion™ technology CBD is **now** water soluble.

Our Broad-Spectrum Water Soluble Cannabinoid Powder is made using Lipofusion™ Technology to encase CBD actives in lipids that are bioidentical to our cell membranes, allowing the nanoliposomes to deliver CBD more effectively at a cellular level.