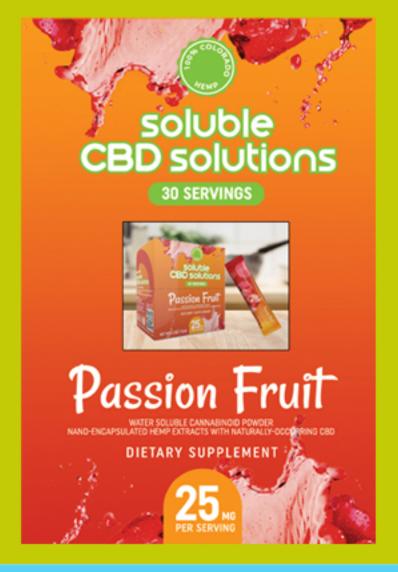

## Rockford Army Surplus ANME Show SPECIALS

Bulk Savings
See item description for MOQ
Wholesale Manager
Brian Bobik
480-809-5185
bbobik75@gmail.com

Cannabinoids (CBD) are hydrophobic oily substances and, as such, are not naturally water soluble.

We all know the saying, oil and water don't mix.

Using Lipofusion™ technology CBD is **now** water soluble.

Our Broad-Spectrum Water Soluble Cannabinoid Powder is made using Lipofusion™ Technology to encase CBD actives in lipids that are bioidentical to our cell membranes, allowing the nanoliposomes to deliver CBD more effectively at a cellular level.

- \* Nano-encapsulated hemp extract with naturally occurring CBD
- \* 25 mg Per Serving
- \* On-The-Go Stick Packs
- \* Broad-Spectrum
- \* 100% Colorado Hemp