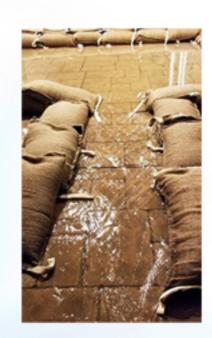

#### FLOOD CONTROL SYSTEM

Earthquakes, Hurricanes, Floods, Sewer leaks, Plumbing troubles are all real problems that most of us are ill equipped to handle. "Dam It Up Bags are the perfect solution to all these problems. Super absorbent polymer SAP500 active ingredient is infused into the bags and they will remain compact and lightweight until you need them. Better and much more useful than standard sand bags, since no filling is required. They can be easily moved, stored, stacked and positioned in tight spaces. Use them as a barrier to protect entryways, divert moving water, as protection around door seals from wind and rain, seal off garage doors and protect plumbing. You can also roll up a bag and insert it into a drain pipe or toilet to protect your home from sewer waste entering through these appliances.