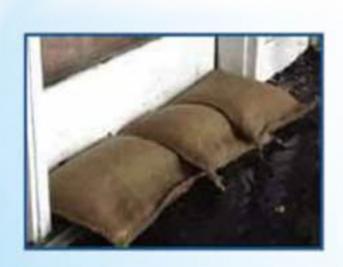

#### FLOOD CONTROL SYSTEM

Earthquakes, Hurricanes, Floods, Sewer leaks, Plumbing troubles are all real problems that most of us are ill equipped to handle. "Dam It Up Bags are the perfect solution to all these problems. Super absorbent polymer SAP500 active ingredient is infused into the bags and they will remain compact and lightweight until you need them. Better and much more useful than standard sand bags, since no filling is required. They can be easily moved, stored, stacked and positioned in tight spaces. Use them as a barrier to protect entryways, divert moving water, as protection around door seals from wind and rain, seal off garage doors and protect plumbing. You can also roll up a bag and insert it into a drain pipe or toilet to protect your home from sewer waste entering through these appliances.